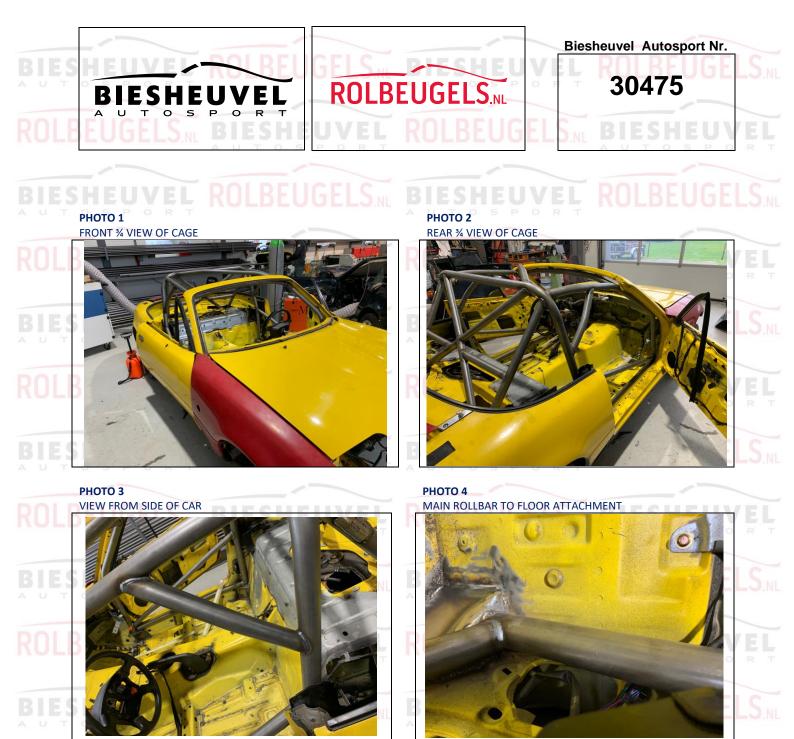

| O S P O R T                           | KULmmĽU                   | GELS <sub>Mm</sub>  | N/mm <sup>2</sup>        |  |
|      |                                     |                 |                                       | mm                        | Mm                  | N/mm <sup>2</sup>        |  |
| IE S | HEUVEL                              | ROLE            | <b>FUGELS</b>                         | mm                        | UVE <sup>mm</sup> R | D D D N/mm <sup>2</sup>  |  |
| JТ   | OSPORT                              |                 |                                       | A U T O S<br>mm           | PORT<br>mm          | N/mm <sup>2</sup>        |  |

ROLBEUG

Total length of all tubes < 40 mm OD

mm **<u>m maximum</u>** 

Page 3



Biesheuvel Autosport – Rolbeugels.nl





<section-header>

Page 4

Biesheuvel Autosport – Rolbeugels.nl



|                                                                                                                                                                                      | Biesheuvel Autosport Nr.                                                                                                                                                                                                                                                                        |
|--------------------------------------------------------------------------------------------------------------------------------------------------------------------------------------|-----------------------------------------------------------------------