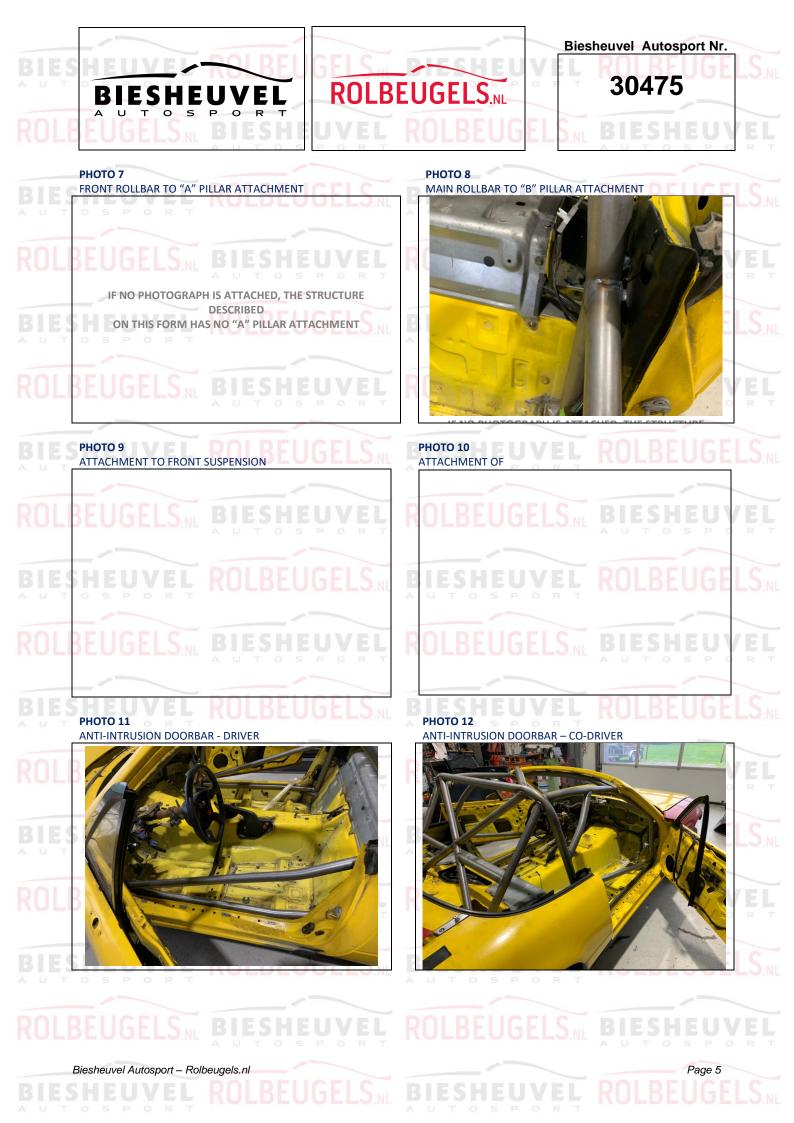

| GELS <sub>Mm</sub>  | N/mm <sup>2</sup>        |  |
|      |                                     |                 |                                       | mm                        | Mm                  | N/mm <sup>2</sup>        |  |
| IE S | HEUVEL                              | ROLE            | <b>FUGELS</b>                         | mm                        | UVE <sup>mm</sup> R | D D D N/mm <sup>2</sup>  |  |
| JТ   | OSPORT                              |                 |                                       | A U T O S<br>mm           | PORT<br>mm          | N/mm <sup>2</sup>        |  |

ROLBEUG

Total length of all tubes < 40 mm OD

mm **<u>m maximum</u>** 

Page 3



Biesheuvel Autosport – Rolbeugels.nl





<section-header>

Page 4

Biesheuvel Autosport – Rolbeugels.nl



|                                                                                                                                                                                      | Biesheuvel Autosport Nr.                                                                                                                                                                                                                                                                        |
|--------------------------------------------------------------------------------------------------------------------------------------------------------------------------------------|-------------------------------------------------------------------------------------------------------------------------------------------