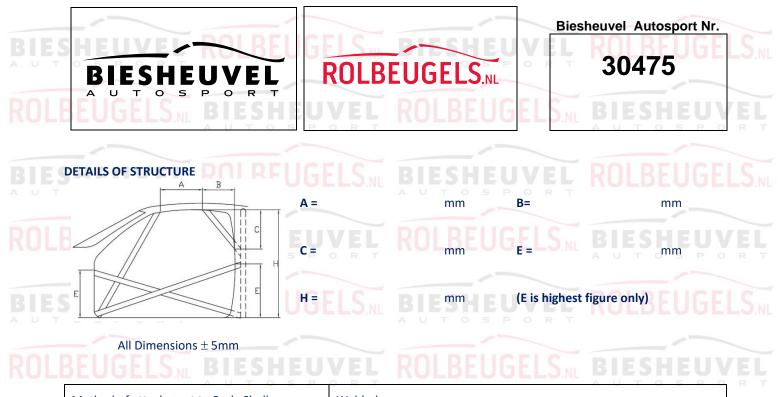

## ROLBEUGELS. BIESHEUVEL ROLBEUGELS. BIESHEUVE

The structure shown on this form is manufactured for the following vehicle:

| Make                    | Mazda                | ROLBE               | Model      | MX 5       | BIESHE                     | Year/Model Ide     | ntifier    | <u>1995</u> | LS.NL |
|-------------------------|----------------------|---------------------|------------|------------|----------------------------|--------------------|------------|-------------|-------|
| Vehicle H<br>*if applic | lomologation<br>able | Number(s)*          |            | <u>N/A</u> |                            |                    |            |             |       |
| SEUC                    | Drawing of fr        | ont ¾ view of th    | e Complete | Structur   | re <u>showing the loca</u> | tion of the identi | fication p |             |       |
| HE                      | JVEL                 |                     |            |            |                            | NO                 | ROLE       | BEUGE       | LS.NL |
| BEUG                    |                      | ,<br>T              |            |            | 19                         |                    |            | HEU         | R T   |
| HE                      |                      |                     |            |            | $\prod$                    |                    |            |             | LS.NL |
| BEUG                    |                      |                     |            |            |                            | 3047               | BIES       | HEU         | R T   |
| HE                      |                      |                     |            |            |                            |                    |            | EUGE        | LS.NL |
| BEUG                    | <b>GELS</b> .NL      | BIESH               | EUV        | EL         | ROLBEU                     | GELS.NL            | BIES       | HEU         |       |
|                         | Autosport – Roli     | beugels.nl<br>ROLBE |            |            |                            |                    |            | Page 1      |       |

|      | All Dimensions <u>+</u> 0.1mm       |                 | Show location of each type on drawing |                           |                     |                          |  |
|------|-------------------------------------|-----------------|---------------------------------------|---------------------------|---------------------|--------------------------|--|
| BIES | Tube / Member                       | R Label         | Grade of Steel                        | External Diameter<br>(OD) | Wall Hickness       | Min. Tensile<br>Strength |  |
|      | Main Rollbar                        | M               | E235EN/10305-1                        | 45.0 mm                   | 2.5 Mm              | 340 N/mm <sup>2</sup>    |  |
| OLI  | Front/Lateral<br>Rollbar            | B <u>L/F</u> ES | E235EN/10305-1                        | 40.0 mm                   | 2.0 Mm              | 340 N/mm <sup>2</sup>    |  |
|      | Backstays                           | <u>B</u>        | E235EN/10305-1                        | 40.0 mm                   | 2.0 Mm              | 340 N/mm <sup>2</sup>    |  |
|      | Main rollbar<br>Diagonal members    | DOLD            | E235EN/10305-1                        | mm                        | Mm                  | N/mm <sup>2</sup>        |  |
| UΤ   | Backstay<br>Diagonal members        | <u> </u>        | E235EN/10305-1                        | 40.0 mm s                 | ≥ 2.0 Nm            | 340 N/mm <sup>2</sup>    |  |
|      | Roof<br>Reinforcements              | <u>C</u>        | E235EN/10305-1                        | 40.0 mm                   | 2.0 Mm              | 340 N/mm <sup>2</sup>    |  |
|      | Doorbars                            | BLES            | E235EN/10305-1                        | 40.0 mm                   | 2.0 Mm              | 340 N/mm <sup>2</sup>    |  |
|      | Windscreen Pillar<br>Reinforcements | <u>C1</u>       | E235EN/10305-1                        | mm                        | Mm                  | N/mm <sup>2</sup>        |  |
| F    | Harness Bar                         |                 | E235EN/10305-1                        | 40.0 mm                   | 2.0 Mm              | 340 N/mm <sup>2</sup>    |  |
| Τ    | OPTINAL TUBES                       | 0               | E235EN/10305-1                        | 40.0 mm <sup>o</sup> s    | ₽ 2.0 R Mm          | 340 N/mm <sup>2</sup>    |  |
|      | OPTINAL TUBES                       |                 |                                       | mm                        | Mm                  | N/mm <sup>2</sup>        |  |
|      | <b>SEUGELS</b> .NL                  | BIES            | O S P O R T                           | KULmmĽU                   | GELS <sub>Mm</sub>  | N/mm <sup>2</sup>        |  |
|      |                                     |                 |                                       | mm                        | Mm                  | N/mm <sup>2</sup>        |  |
| IE S | HEUVEL                              | ROLE            | <b>FUGELS</b>                         | mm                        | UVE <sup>mm</sup> R | D D D N/mm <sup>2</sup>  |  |
| JТ   | OSPORT                              |                 |                                       | A U T O S<br>mm           | PORT<br>mm          | N/mm <sup>2</sup>        |  |